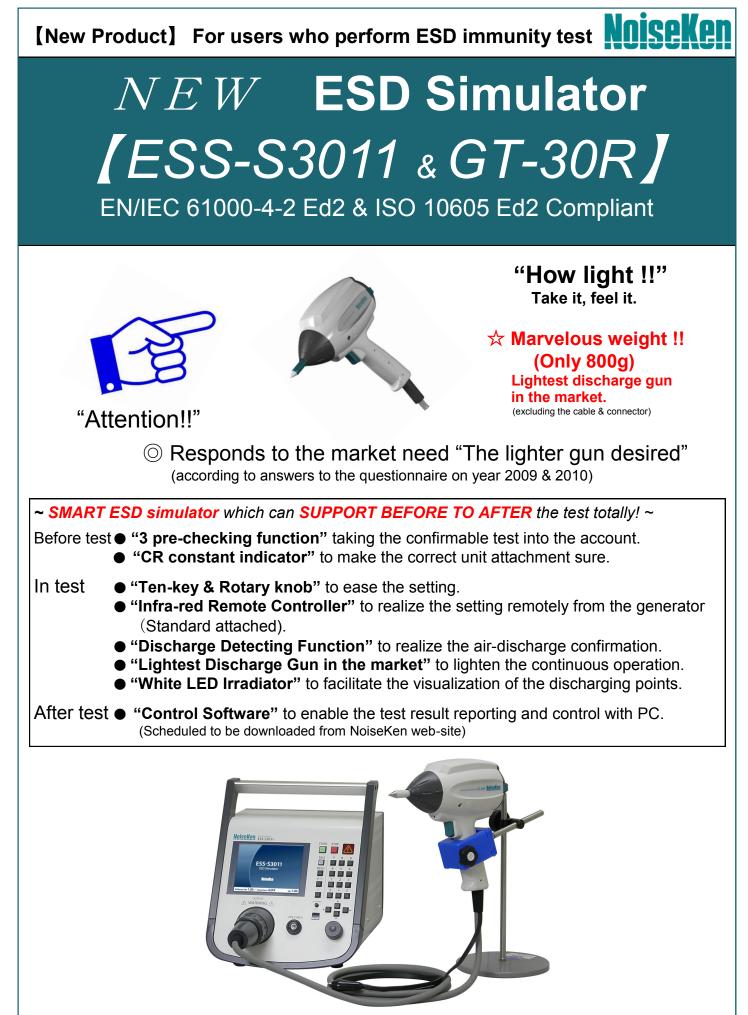

\* The specification and outside appearance may be changed without any preliminary announcement.

| [Model : ESS-S3011 Basic Specification]            |                                                                                                 |                       |
|----------------------------------------------------|-------------------------------------------------------------------------------------------------|-----------------------|
| Parameter                                          | Specification                                                                                   | 1                     |
| Output voltage                                     | 0.2~30.5kV The set step is differed depending on the voltage range.                             |                       |
| Repetition cycle                                   | 0.05~99.9s/manual The set step is differed depending on the voltage range.                      |                       |
| No. of time of discharge                           | 1~60,000 times preset 1 time step of continuous preset.                                         |                       |
| Polarity / Discharge mode                          | Positive or Negative / Contact or Air                                                           |                       |
| Trigger mode                                       | Gun trigger / Main trigger / External trigger                                                   |                       |
| Operation panel                                    | Color LCD / Push-buttons (Partially lighting)                                                   |                       |
| Gun holder                                         | Standard attached (to hold the discharge gun Model GT-30R)                                      |                       |
| Radiation mode select switch                       | Extra / Normal switching function built-in                                                      |                       |
| Discharge detection                                | Discharge detection function in air-discharge equipped.                                         | ( ) • ; /             |
|                                                    | Following 3 steps function equipped (by under operation. Not the calibration but just checking) |                       |
|                                                    | SETP1 : High voltage output checking                                                            | Generator: ESS-S3011  |
|                                                    | STEP2 : Withstanding voltage checking                                                           |                       |
|                                                    | STEP3 : Discharge relay operation checking                                                      |                       |
| CR & Gun head checking                             | CR constant and gun head recognizable (with an indicator to prevent the wrong combination)      |                       |
| Dimension                                          | (W) approx. 270 X (H) approx. 312 X (D) approx. 295 mm (*Excluding the gun holder)              |                       |
| Mass                                               | Approx. 6.5kg                                                                                   | ]                     |
| [Discharge gun Model : GT-30R Basic Specification] |                                                                                                 |                       |
| Parameter                                          | Specification                                                                                   |                       |
| Output voltage                                     | 30.5kV Max                                                                                      |                       |
| Polarity                                           | Positive or Negative                                                                            |                       |
| Repetition cycle                                   | $\geq$ 0.05s * Guaranteed value is $\geq$ 0.1s ( $\leq$ 330pF)                                  | Histo                 |
| Discharge mode                                     | Contact / Air                                                                                   |                       |
| Charging resistor                                  | Built-in CR unit                                                                                |                       |
| Charge/Discharge capacitor & Discharge resistor    | Built-in CR unit                                                                                |                       |
| High voltage connector                             | Composite connector of high voltage and signal line (male) (NoiseKen custom)                    |                       |
| Operation switch                                   | Discharge trigger                                                                               | Discharge gun: GT-30R |
| LED irradiator                                     | White LED light built-in for irradiating EUT (Focusing point is the tip)                        |                       |
| Dimension                                          | (W) approx. 83 X (H) approx. 217 X (D) approx. 229mm                                            |                       |
| Mass                                               | Approx. 800g (Cable and connector excluded)                                                     | 1                     |