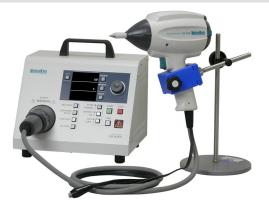

\* The specification and outside appearance may be changed without any preliminary announcement.

| [Model : ESS-S3011 Basic Specification]            |                                                                                                 |                       |
|----------------------------------------------------|-------------------------------------------------------------------------------------------------|-----------------------|
| Parameter                                          | Specification                                                                                   | 1                     |
| Output voltage                                     | 0.2~30.5kV The set step is differed depending on the voltage range.                             |                       |
| Repetition cycle                                   | 0.05~99.9s/manual The set step is differed depending on the voltage range.                      |                       |
| No. of time of discharge                           | 1~60,000 times preset 1 time step of continuous preset.                                         |                       |
| Polarity / Discharge mode                          | Positive or Negative / Contact or Air                                                           |                       |
| Trigger mode                                       | Gun trigger / Main trigger / External trigger                                                   |                       |
| Operation panel                                    | Color LCD / Push-buttons (Partially lighting)                                                   |                       |
| Gun holder                                         | Standard attached (to hold the discharge gun Model GT-30R)                                      |                       |
| Radiation mode select switch                       | Extra / Normal switching function built-in                                                      |                       |
| Discharge detection                                | Discharge detection function in air-discharge equipped.                                         | ( ) • ; /             |
|                                                    | Following 3 steps function equipped (by under operation. Not the calibration but just checking) |                       |
|                                                    | SETP1 : High voltage output checking                                                            | Generator: ESS-S3011  |
|                                                    | STEP2 : Withstanding voltage checking                                                           |                       |
|                                                    | STEP3 : Discharge relay operation checking                                                      |                       |
| CR & Gun head checking                             | CR constant and gun head recognizable (with an indicator to prevent the wrong combination)      |                       |
| Dimension                                          | (W) approx. 270 X (H) approx. 312 X (D) approx. 295 mm (*Excluding the gun holder)              |                       |
| Mass                                               | Approx. 6.5kg                                                                                   | ]                     |
| [Discharge gun Model : GT-30R Basic Specification] |                                                                                                 |                       |
| Parameter                                          | Specification                                                                                   |                       |
| Output voltage                                     | 30.5kV Max                                                                                      |                       |
| Polarity                                           | Positive or Negative                                                                            |                       |
| Repetition cycle                                   | $\geq$ 0.05s * Guaranteed value is $\geq$ 0.1s ( $\leq$ 330pF)                                  | Histo                 |
| Discharge mode                                     | Contact / Air                                                                                   |                       |
| Charging resistor                                  | Built-in CR unit                                                                                |                       |
| Charge/Discharge capacitor & Discharge resistor    | Built-in CR unit                                                                                |                       |
| High voltage connector                             | Composite connector of high voltage and signal line (male) (NoiseKen custom)                    |                       |
| Operation switch                                   | Discharge trigger                                                                               | Discharge gun: GT-30R |
| LED irradiator                                     | White LED light built-in for irradiating EUT (Focusing point is the tip)                        |                       |
| Dimension                                          | (W) approx. 83 X (H) approx. 217 X (D) approx. 229mm                                            |                       |
| Mass                                               | Approx. 800g (Cable and connector excluded)                                                     | 1                     |